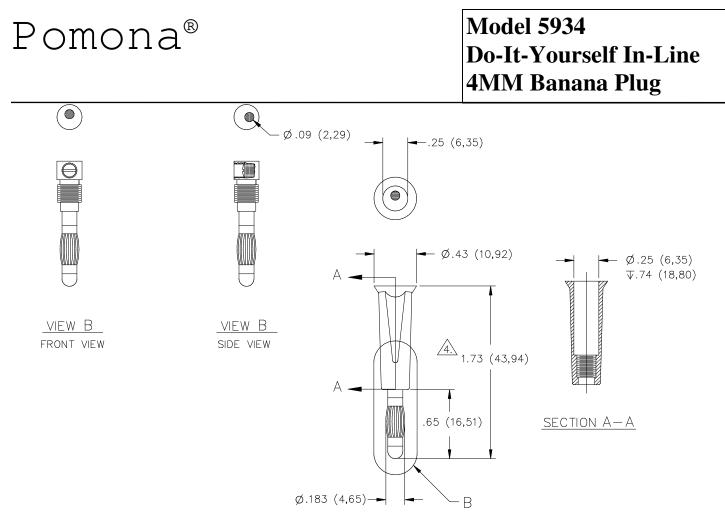

## **FEATURES:**

- Easy to assemble threaded two piece construction enables solderless wire attachment by means of an internal set screw
- Compatible with 18 to 22 AWG wire
- Banana plug spring is Beryllium Copper for long insertion life
- Banana plug body and spring are nickel plated for tarnish resistance

## **MATERIALS:**

Plug Body: Brass, Nickel Plated Plug Spring: Beryllium Copper, Nickel Plated Insulation: Nylon Set Screw: Brass **RATINGS:** Operating Voltage: 750V/AC/DC (Independent of

Operating Voltage: 750V AC/DC (Independent of Wire) Current: 25 Amperes Max

**ORDERING INFORMATION:** Model 5934-\*

\* = Color Code, Standard Colors: -0 Black, -2 Red

Sold in packages of 10 per color.

All dimensions are in inches. Tolerances (except noted):  $.xx = \pm .02^{\circ}$  (,51 mm),  $.xxx = \pm .005^{\circ}$  (,127 mm). All specifications are to the latest revisions. Specifications are subject to change without notice. Registered trademarks are the property of their respective companies. Made in USA